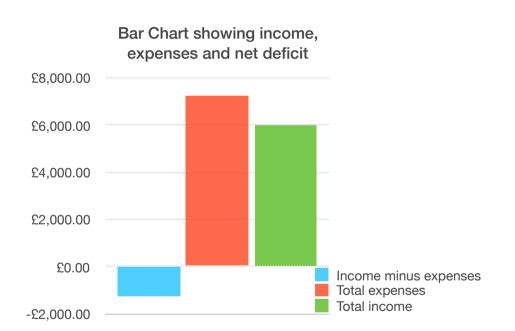

| DEFICIT               |            |
|-----------------------|------------|
| Income minus expenses | -£1,258.71 |

| OUTGOING EXPENSES                                 |           | MONIES LOANED<br>BY J HARMAN |
|---------------------------------------------------|-----------|------------------------------|
| Marquee Magic ch no 0001                          | £2,461.20 |                              |
| Canal & River Trust berthing WID ch no 0002       | £2,360.00 |                              |
| Winter & Co Insurance -initial payment ch no 0003 | £368.00   |                              |

| OUTGOING EXPENSES                                                                   |           | MONIES LOANED<br>BY J HARMAN                              |
|-------------------------------------------------------------------------------------|-----------|-----------------------------------------------------------|
| Acumen multi - media -website/email hosting ch no 0004                              | £488.00   |                                                           |
| Paid as loan by J Harman regarding<br>Insurance intermediary payment ch no<br>00005 | £982.71   | £982.71                                                   |
| Final Payment P Winter & Co Insurance,                                              | £300.00   |                                                           |
| Paid as Ioan J Harman re Tardis Portable<br>Toilets                                 | £276.00   | £276.00                                                   |
| Balance remaining in bank account                                                   | £12.80    |                                                           |
| TOTAL EXPENSES                                                                      | £7,248.71 | £1,258.71<br>OUTSTANDING TO<br>J HARMAN RE 2016<br>PARADE |